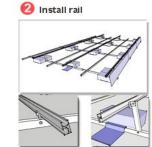

g commercial projects.



| * Installation Site: | Metal roof         |
|----------------------|--------------------|
| * Installation Angl  | e: 5°-60°          |
| * Max Wind Speed     | : 60m/s            |
| * Max Snow Load:     | 1.4KN/m2           |
| * Material:          | AI 6005 T5         |
| *Standard: AS/       | NZS 1170, Sgs, Tuv |

# \* 10 years warranty, 20 years duration

### Main Components



#### Main Installation Guide



## Roof Clamps









# **Flat Roof Ballasted Mount**

Stonergy Flat Roof Ballasted Mounting is made of aluminum 6005 T5 with light weight, strong structure, faster installation, and lower cost, it is applicable to the open field, not only residential projects but also big commercial projects.



# Main Components



#### Main Installation Guide







### Main Parameters

\* Installation Site: Flat roof

\* Fixed Angle: 5°-60°

\* Adjustable Angle: 10°-15°, 15°-30°, 30°-45°

\* Max Wind Speed: 60m/s

\* Max Snow Load: 1.4KN/m2

\* Material: AI 6005 T5

\* Standard: AS/NZS 1170, Sgs, Tuv

\* 12 years warranty, 25 years duration



### Structure Type

#### General Type



#### Strengthening Triangle Type





# **Flat Roof Triangle Mount**

Stonergy Flat Roof Triangle Mounting is made of aluminum 6005 T5 with light weight, strong structure, faster installation, and lower cost, it is applicable to the open field, not only residential projects but also big commercial projects.



### Main Components



#### Main Installation Guide









#### **Main Parameters**

Concrete Base

| * Installation                  | Site:     | Flat roof