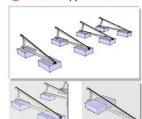

tial projects but also big commercial projects.



# Main Components



#### Main Installation Guide







### Main Parameters

\* Installation Site: Flat roof

\* Fixed Angle: 5°-60°

\* Adjustable Angle: 10°-15°, 15°-30°, 30°-45°

\* Max Wind Speed: 60m/s

\* Max Snow Load: 1.4KN/m2

\* Material: AI 6005 T5

\* Standard: AS/NZS 1170, Sgs, Tuv

\* 12 years warranty, 25 years duration



### Structure Type

#### General Type



#### Strengthening Triangle Type





# **Flat Roof Triangle Mount**

Stonergy Flat Roof Triangle Mounting is made of aluminum 6005 T5 with light weight, strong structure, faster installation, and lower cost, it is applicable to the open field, not only residential projects but also big commercial projects.



### Main Components



#### Main Installation Guide









#### **Main Parameters**

Concrete Base

| * Installation                  | Site:     | Flat roof                |
|---------------------------------|-----------|--------------------------|
| * Fixed Angle:                  |           | 5°-60°                   |
| * Adjustable                    | Angle: 10 | 0°-15°, 15°-30°, 30°-60° |
| * Max Wind Speed:               |           | 60m/s                    |
| * Max Snow Load:                |           | 1.4KN/m2                 |
| * Material:                     |           | AI 6005 T5               |
| Standard: AS/NZS 1170, Sgs, Tuv |           |                          |
|                                 |           |                          |

\* 12 years warranty, 25 years duration



#### Adjustable Metal Roof Mount