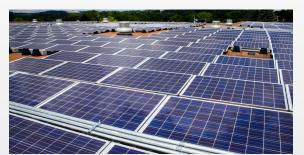

ncrete Base

| * Installation                  | Site:     | Flat roof                |
|---------------------------------|-----------|--------------------------|
| * Fixed Angle:                  |           | 5°-60°                   |
| * Adjustable                    | Angle: 10 | 0°-15°, 15°-30°, 30°-60° |
| * Max Wind Speed:               |           | 60m/s                    |
| * Max Snow Load:                |           | 1.4KN/m2                 |
| * Material:                     |           | AI 6005 T5               |
| Standard: AS/NZS 1170, Sgs, Tuv |           |                          |
|                                 |           |                          |

\* 12 years warranty, 25 years duration



#### Adjustable Metal Roof Mount





# Project case

























# Project case