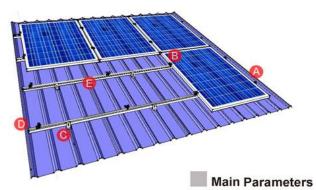

6005 T5, Stainless Steel, Steel, etc.                                                                  |  |
| Surface finish  | Anodizing, Sandblasting, Hot dipped galvanized, etc.                                                            |  |
| Warranty        | 12 years                                                                                                        |  |
| Delivery time   | It depends on the quantity. 3 to 5 days for samples.                                                            |  |





# **Solar Metal Roof Mount**

Stonergy Metal Roof Solar Mounting System is made of aluminum 6005 T5 with light weight, strong structure, fester installation, and lower cost, it is applicable to the open field, not only residential projects but also big commercial projects.



| * Installation Site: | Metal roof         |
|----------------------|--------------------|
| * Installation Angl  | e: 5°-60°          |
| * Max Wind Speed     | : 60m/s            |
| * Max Snow Load:     | 1.4KN/m2           |
| * Material:          | AI 6005 T5         |
| *Standard: AS/       | NZS 1170, Sgs, Tuv |

# \* 10 years warranty, 20 years duration

### Main Components



#### Main Installation Guide



## Roof Clamps









# **Flat Roof Ballasted Mount**

Stonergy Flat Roof Ballasted Mounting is made of aluminum 6005 T5 with light weight, strong structure, faster installation, and lower cost, it is applicable to the open field, not only residential projects but also big commercial projects.



# Main Components



#### Main Installation Guide







### Main Parameters