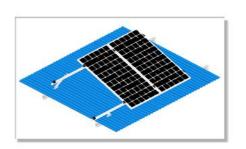

# **Solar Metal Roof Mount**

Stonergy Metal Roof Solar Mounting System is made of aluminum 6005 T5 with light weight, strong structure, fester installation, and lower cost, it is applicable to the open field, not only residential projects but also big commercial projects.

### Main Components