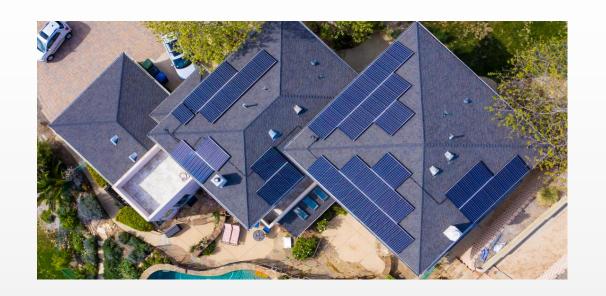

ion                  | Site:     | Flat roof                |
|---------------------------------|-----------|--------------------------|
| * Fixed Angle:                  |           | 5°-60°                   |
| * Adjustable                    | Angle: 10 | 0°-15°, 15°-30°, 30°-60° |
| * Max Wind Speed:               |           | 60m/s                    |
| * Max Snow Load:                |           | 1.4KN/m2                 |
| * Material:                     |           | AI 6005 T5               |
| Standard: AS/NZS 1170, Sgs, Tuv |           |                          |
|                                 |           |                          |

\* 12 years warranty, 25 years duration



#### Adjustable Metal Roof Mount





# Project case

























# Project case