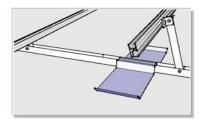

NZS 1170, Sgs, Tuv |

# \* 10 years warranty, 20 years duration

### Main Components



#### Main Installation Guide



## Roof Clamps









# **Flat Roof Ballasted Mount**

Stonergy Flat Roof Ballasted Mounting is made of aluminum 6005 T5 with light weight, strong structure, faster installation, and lower cost, it is applicable to the open field, not only residential projects but also big commercial projects.



# Main Components



#### Main Installation Guide







### Main Parameters

\* Installation Site: Flat roof

\* Fixed Angle: 5°-60°

\* Adjustable Angle: 10°-15°, 15°-30°, 30°-45°

\* Max Wind Speed: 60m/s

\* Max Snow Load: 1.4KN/m2

\* Material: AI 6005 T5

\* Standard: AS/NZS 1170, Sgs, Tuv

\* 12 years warranty, 25 years duration



### Structure Type

#### General Type



#### Strengthening Triangle Type





# **Flat Roof Triangle Mount**

Stonergy Flat Roof Triangle Mounting is made of aluminum 6005 T5 with light weight, strong structure, faster installation, and lower cost, it is applicable to the open field, not only residential projects but also big commercial projects.



### Main Components



#### Main Installation Guide









#### **Main Parameters**

Concrete Base

| * Installation                  | Site:     | Flat roof                |
|---------------------------------|-----------|--------------------------|
| * Fixed Angle:                  |           | 5°-60°                   |
| * Adjustable                    | Angle: 10 | 0°-15°, 15°-30°, 30°-60° |
| * Max Wind Speed:               |           | 60m/s                    |
| * Max S