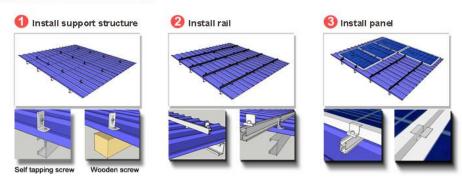

quantity. 3 to 5 days for samples.                                                            |  |





# **Solar Metal Roof Mount**

Stonergy Metal Roof Solar Mounting System is made of aluminum 6005 T5 with light weight, strong structure, fester installation, and lower cost, it is applicable to the open field, not only residential projects but also big commercial projects.



| * Installation Site: | Metal roof         |
|----------------------|--------------------|
| * Installation Angl  | e: 5°-60°          |
| * Max Wind Speed     | : 60m/s            |
| * Max Snow Load:     | 1.4KN/m2           |
| * Material:          | AI 6005 T5         |
| *Standard: AS/       | NZS 1170, Sgs, Tuv |

# \* 10 years warranty, 20 years duration

### Main Components



#### Main Installation Guide



## Roof Clamps









# **Flat Roof Ballasted Mount**

Stonergy Flat Roof Ballasted Mounting is made of aluminum 6005 T5 with light weight, strong structure, faster installation, and lower cost, it is applicable to the open field, not only residential projects but also big commercial projects.



# Main Components



#### Main Installation Guide







### Main Parameters

\* Installation Site: Flat roof

\* Fixed Angle: 5°-60°

\* Adjustable Angle: 10°-15°, 15°-30°, 30°-45°

\* Max Wind Speed: 60m/s

\* Max Snow Load: 1.4KN/m2

\* Material: AI 6005 T5

\* Standard: AS/NZS 1170, Sgs, Tuv

\* 12 years warranty, 25 years duration



### Structure Type

#### General Type



#### Strengthening Triangle Type





# **Flat Roof Triangle Mount**

Stonergy Flat Roof Triangle Mounting is made o