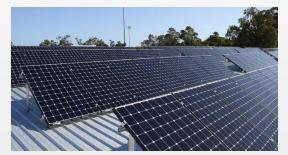

Concrete Base

| * Installation                  | Site:     | Flat roof                |
|---------------------------------|-----------|--------------------------|
| * Fixed Angle:                  |           | 5°-60°                   |
| * Adjustable                    | Angle: 10 | 0°-15°, 15°-30°, 30°-60° |
| * Max Wind Speed:               |           | 60m/s                    |
| * Max Snow Load:                |           | 1.4KN/m2                 |
| * Material:                     |           | AI 6005 T5               |
| Standard: AS/NZS 1170, Sgs, Tuv |           |                          |
|                                 |           |                          |

\* 12 years warranty, 25 years duration



#### Adjustable Metal Roof Mount





# Project case

























# Project case