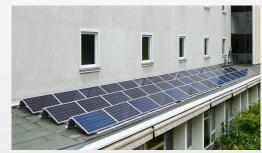

Concrete Base

| * Installation                  | Site:     | Flat roof                |
|---------------------------------|-----------|--------------------------|
| * Fixed Angle:                  |           | 5°-60°                   |
| * Adjustable                    | Angle: 10 | 0°-15°, 15°-30°, 30°-60° |
| * Max Wind Speed:               |           | 60m/s                    |
| * Max Snow Load:                |           | 1.4KN/m2                 |
| * Material:                     |           | AI 6005 T5               |
| Standard: AS/NZS 1170, Sgs, Tuv |           |                          |
|                                 |           |                          |

\* 12 years warranty, 25 years duration



#### Adjustable Metal Roof Mount





# Project case

























# Project case