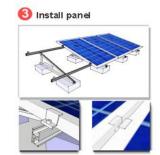

projects but also big commercial projects.



# Main Components



#### Main Installation Guide







### Main Parameters

\* Installation Site: Flat roof

\* Fixed Angle: 5°-60°

\* Adjustable Angle: 10°-15°, 15°-30°, 30°-45°

\* Max Wind Speed: 60m/s

\* Max Snow Load: 1.4KN/m2

\* Material: AI 6005 T5

\* Standard: AS/NZS 1170, Sgs, Tuv

\* 12 years warranty, 25 years duration



### Structure Type

#### General Type



#### Strengthening Triangle Type





# **Flat Roof Triangle Mount**

Stonergy Flat Roof Triangle Mounting is made of aluminum 6005 T5 with light weight, strong structure, faster installation, and lower cost, it is applicable to the open field, not only residential projects but also big commercial projects.



### Main Components



#### Main Installation Guide









#### **Main Parameters**

Concrete Base

| * Installation                  | Site:     | Flat roof                |
|---------------------------------|-----------|--------------------------|
| * Fixed Angle:                  |           | 5°-60°                   |
| * Adjustable                    | Angle: 10 | 0°-15°, 15°-30°, 30°-60° |
| * Max Wind Speed:               |           | 60m/s                    |
| * Max Snow Load:                |           | 1.4KN/m2                 |
| * Material:                     |           | AI 6005 T5               |
| Standard: AS/NZS 1170, Sgs, Tuv |           |                          |
|                                 |           |                          |

\* 12 years warranty, 25 years duration



#### Adjustable Metal Roof Mount