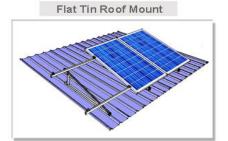

# **Solar Metal Roof Mount**

Stonergy Metal Roof Solar Mounting System is made of aluminum 6005 T5 with light weight, strong structure, fester installation, and lower cost, it is applicable to the open field, not only residential projects but also big commercial projects.

| * Installation Site: | Metal roof         |
|----------------------|--------------------|
| * Installation Angl  | e: 5°-60°          |
| * Max Wind Speed     | : 60m/s            |
| * Max Snow Load:     | 1.4KN/m2           |
| * Material:          | AI 6005 T5         |
| *Standard: AS/       | NZS 1170, Sgs, Tuv |

# \* 10 years warranty, 20 years duration