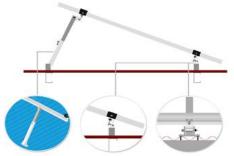

#### **Main Parameters**

Concrete Base

| * Installation                  | Site:     | Flat roof                |
|---------------------------------|-----------|--------------------------|
| * Fixed Angle:                  |           | 5°-60°                   |
| * Adjustable                    | Angle: 10 | 0°-15°, 15°-30°, 30°-60° |
| * Max Wind Speed:               |           | 60m/s                    |
| * Max Snow Load:                |           | 1.4KN/m2                 |
| * Material:                     |           | AI 6005 T5               |
| Standard: AS/NZS 1170, Sgs, Tuv |           |                          |
|                                 |           |                          |

\* 12 years warranty, 25 years duration



#### Adjustable Metal Roof Mount





# Project case

























# Project case