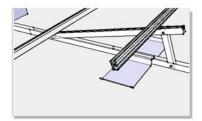

warranty, 20 years duration

### Main Components



#### Main Installation Guide



## Roof Clamps









# **Flat Roof Ballasted Mount**

Stonergy Flat Roof Ballasted Mounting is made of aluminum 6005 T5 with light weight, strong structure, faster installation, and lower cost, it is applicable to the open field, not only residential projects but also big commercial projects.



# Main Components



#### Main Installation Guide







### Main Parameters

\* Installation Site: Flat roof

\* Fixed Angle: 5°-60°

\* Adjustable Angle: 10°-15°, 15°-30°, 30°-45°

\* Max Wind Speed: 60m/s

\* Max Snow Load: 1.4KN/m2

\* Material: AI 6005 T5

\* Standard: AS/NZS 1170, Sgs, Tuv

\* 12 years warranty, 25 years duration



### Structure Type

#### General Type



#### Strengthening Triangle Type





# **Flat Roof Triangle Mount**

Stonergy Flat Roof Triangle Mounting is made of aluminum 6005 T5 with light weight, strong structure, faster installation, and lower cost, it is applicable to the open field, not only residential projects but also big commercial projects.



### Main Components



#### Main Installation Guide









#### **Main Parameters**

Concrete Base

| * Installation                  | Site:     | Flat roof                |
|---------------------------------|-----------|--------------------------|
| * Fixed Angle:                  |           | 5°-60°                   |
| * Adjustable                    | Angle: 10 | 0°-15°, 15°-30°, 30°-60° |
| * Max Wind Speed:               |           | 60m/s                    |
| * Max Snow Load:                |