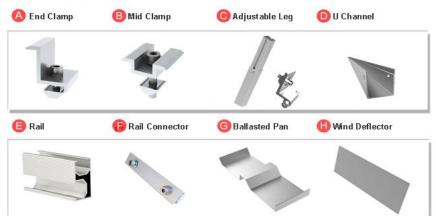

y residential projects but also big commercial projects.



| * Installation Site: | Metal roof         |
|----------------------|--------------------|
| * Installation Angl  | e: 5°-60°          |
| * Max Wind Speed     | : 60m/s            |
| * Max Snow Load:     | 1.4KN/m2           |
| * Material:          | AI 6005 T5         |
| *Standard: AS/       | NZS 1170, Sgs, Tuv |

# \* 10 years warranty, 20 years duration

### Main Components



#### Main Installation Guide



## Roof Clamps









# **Flat Roof Ballasted Mount**

Stonergy Flat Roof Ballasted Mounting is made of aluminum 6005 T5 with light weight, strong structure, faster installation, and lower cost, it is applicable to the open field, not only residential projects but also big commercial projects.



# Main Components



#### Main Installation Guide







### Main Parameters

\* Installation Site: Flat roof

\* Fixed Angle: 5°-60°

\* Adjustable Angle: 10°-15°, 15°-30°, 30°-45°

\* Max Wind Speed: 60m/s

\* Max Snow Load: 1.4KN/m2

\* Material: AI 6005 T5

\* Standard: AS/NZS 1170, Sgs, Tuv

\* 12 years warranty, 25 years duration



### Structure Type

#### General Type



#### Strengthening Triangle Type





# **Flat Roof Triangle Mount**

Stonergy Flat Roof Triangle Mounting is made of aluminum 6005 T5 with light weight, strong structure, faster installation, and lower cost, it is applicable to the open field, not only residential projects but also big commercial projects.



### Main Components



#### Main Installation Guide









#### **Main Parameters**

Concrete Base

| * Installation