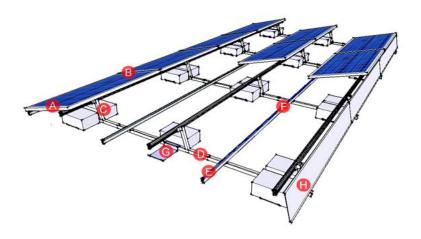

e open field, not only residential projects but also big commercial projects.



| * Installation Site: | Metal roof         |
|----------------------|--------------------|
| * Installation Angl  | e: 5°-60°          |
| * Max Wind Speed     | : 60m/s            |
| * Max Snow Load:     | 1.4KN/m2           |
| * Material:          | AI 6005 T5         |
| *Standard: AS/       | NZS 1170, Sgs, Tuv |

# \* 10 years warranty, 20 years duration

### Main Components



#### Main Installation Guide



## Roof Clamps









# **Flat Roof Ballasted Mount**

Stonergy Flat Roof Ballasted Mounting is made of aluminum 6005 T5 with light weight, strong structure, faster installation, and lower cost, it is applicable to the open field, not only residential projects but also big commercial projects.



# Main Components



#### Main Installation Guide







### Main Parameters

\* Installation Site: Flat roof

\* Fixed Angle: 5°-60°

\* Adjustable Angle: 10°-15°, 15°-30°, 30°-45°

\* Max Wind Speed: 60m/s

\* Max Snow Load: 1.4KN/m2

\* Material: AI 6005 T5

\* Standard: AS/NZS 1170, Sgs, Tuv

\* 12 years warranty, 25 years duration



### Structure Type

#### General Type



#### Strengthening Triangle Type





# **Flat Roof Triangle Mount**

Stonergy Flat Roof Triangle Mounting is made of aluminum 6005 T5 with light weight, strong structure, faster installation, and lower cost, it is applicable to the open field, not only residential projects but also big commercial projects.



### Main Components



#### Main Installation Guide









#### **Main Parameters**

Concrete Base

|