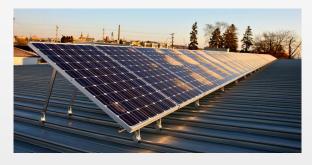

**

Concrete Base

| * Installation                  | Site:     | Flat roof                |
|---------------------------------|-----------|--------------------------|
| * Fixed Angle:                  |           | 5°-60°                   |
| * Adjustable                    | Angle: 10 | 0°-15°, 15°-30°, 30°-60° |
| * Max Wind Speed:               |           | 60m/s                    |
| * Max Snow Load:                |           | 1.4KN/m2                 |
| * Material:                     |           | AI 6005 T5               |
| Standard: AS/NZS 1170, Sgs, Tuv |           |                          |
|                                 |           |                          |

\* 12 years warranty, 25 years duration



#### Adjustable Metal Roof Mount





# Project case

























# Project case