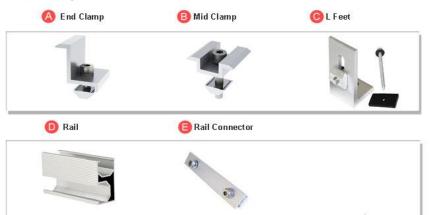

very time   | It depends on the quantity. 3 to 5 days for samples.                                                            |  |





# **Solar Metal Roof Mount**

Stonergy Metal Roof Solar Mounting System is made of aluminum 6005 T5 with light weight, strong structure, fester installation, and lower cost, it is applicable to the open field, not only residential projects but also big commercial projects.



| * Installation Site: | Metal roof         |
|----------------------|--------------------|
| * Installation Angl  | e: 5°-60°          |
| * Max Wind Speed     | : 60m/s            |
| * Max Snow Load:     | 1.4KN/m2           |
| * Material:          | AI 6005 T5         |
| *Standard: AS/       | NZS 1170, Sgs, Tuv |

# \* 10 years warranty, 20 years duration

### Main Components



#### Main Installation Guide



## Roof Clamps









# **Flat Roof Ballasted Mount**

Stonergy Flat Roof Ballasted Mounting is made of aluminum 6005 T5 with light weight, strong structure, faster installation, and lower cost, it is applicable to the open field, not only residential projects but also big commercial projects.



# Main Components



#### Main Installation Guide







### Main Parameters

\* Installation Site: Flat roof

\* Fixed Angle: 5°-60°

\* Adjustable Angle: 10°-15°, 15°-30°, 30°-45°

\* Max Wind Speed: 60m/s

\* Max Snow Load: 1.4KN/m2

\* Material: AI 6005 T5

\* Standard: AS/NZS 1170, Sgs, Tuv

\* 12 years warranty, 25 years duration



### Structure Type

#### General Type



#### Strengthening Triangle Type





# **Flat Roof Triangle Mount**

Stonergy Flat