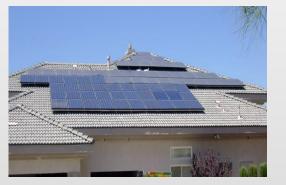

Base

| * Installation                  | Site:     | Flat roof                |
|---------------------------------|-----------|--------------------------|
| * Fixed Angle:                  |           | 5°-60°                   |
| * Adjustable                    | Angle: 10 | 0°-15°, 15°-30°, 30°-60° |
| * Max Wind Speed:               |           | 60m/s                    |
| * Max Snow Load:                |           | 1.4KN/m2                 |
| * Material:                     |           | AI 6005 T5               |
| Standard: AS/NZS 1170, Sgs, Tuv |           |                          |
|                                 |           |                          |

\* 12 years warranty, 25 years duration



#### Adjustable Metal Roof Mount





# Project case

























# Project case