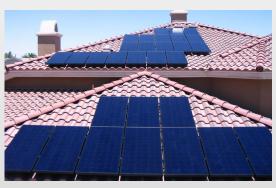

te Base

| * Installation                  | Site:     | Flat roof                |
|---------------------------------|-----------|--------------------------|
| * Fixed Angle:                  |           | 5°-60°                   |
| * Adjustable                    | Angle: 10 | 0°-15°, 15°-30°, 30°-60° |
| * Max Wind Speed:               |           | 60m/s                    |
| * Max Snow Load:                |           | 1.4KN/m2                 |
| * Material:                     |           | AI 6005 T5               |
| Standard: AS/NZS 1170, Sgs, Tuv |           |                          |
|                                 |           |                          |

\* 12 years warranty, 25 years duration



#### Adjustable Metal Roof Mount





# Project case

























# Project case