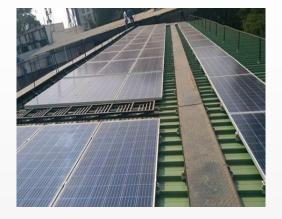

ters**

Concrete Base

| * Installation                  | Site:     | Flat roof                |
|---------------------------------|-----------|--------------------------|
| * Fixed Angle:                  |           | 5°-60°                   |
| * Adjustable                    | Angle: 10 | 0°-15°, 15°-30°, 30°-60° |
| * Max Wind Speed:               |           | 60m/s                    |
| * Max Snow Load:                |           | 1.4KN/m2                 |
| * Material:                     |           | AI 6005 T5               |
| Standard: AS/NZS 1170, Sgs, Tuv |           |                          |
|                                 |           |                          |

\* 12 years warranty, 25 years duration



#### Adjustable Metal Roof Mount





# Project case

























# Project case