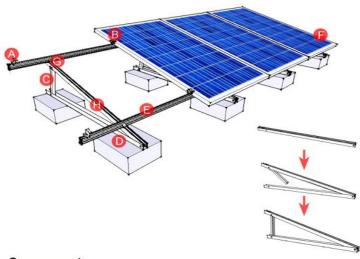

# **Flat Roof Triangle Mount**

Stonergy Flat Roof Triangle Mounting is made of aluminum 6005 T5 with light weight, strong structure, faster installation, and lower cost, it is applicable to the open field, not only residential projects but also big commercial projects.

### Main Components