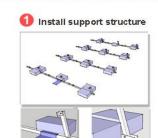

big commercial projects.



| * Installation Site: | Metal roof         |
|----------------------|--------------------|
| * Installation Angl  | e: 5°-60°          |
| * Max Wind Speed     | : 60m/s            |
| * Max Snow Load:     | 1.4KN/m2           |
| * Material:          | AI 6005 T5         |
| *Standard: AS/       | NZS 1170, Sgs, Tuv |

# \* 10 years warranty, 20 years duration

### Main Components



#### Main Installation Guide



## Roof Clamps









# **Flat Roof Ballasted Mount**

Stonergy Flat Roof Ballasted Mounting is made of aluminum 6005 T5 with light weight, strong structure, faster installation, and lower cost, it is applicable to the open field, not only residential projects but also big commercial projects.



# Main Components



#### Main Installation Guide







### Main Parameters

\* Installation Site: Flat roof

\* Fixed Angle: 5°-60°

\* Adjustable Angle: 10°-15°, 15°-30°, 30°-45°

\* Max Wind Speed: 60m/s

\* Max Snow Load: 1.4KN/m2

\* Material: AI 6005 T5

\* Standard: AS/NZS 1170, Sgs, Tuv

\* 12 years warranty, 25 years duration



### Structure Type

#### General Type



#### Strengthening Triangle Type





# **Flat Roof Triangle Mount**

Stonergy Flat Roof Triangle Mounting is made of aluminum 6005 T5 with light weight, strong structure, faster installation, and lower cost, it is applicable to the open field, not only residential projects but also big commercial projects.



### Main Components



#### Main Installation Guide









#### **Main Parameters**

Concrete Base

| * Installation                  | Site:     | Flat ro