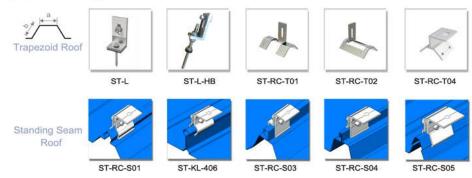

ays for samples.                                                            |  |





# **Solar Metal Roof Mount**

Stonergy Metal Roof Solar Mounting System is made of aluminum 6005 T5 with light weight, strong structure, fester installation, and lower cost, it is applicable to the open field, not only residential projects but also big commercial projects.



| * Installation Site: | Metal roof         |
|----------------------|--------------------|
| * Installation Angl  | e: 5°-60°          |
| * Max Wind Speed     | : 60m/s            |
| * Max Snow Load:     | 1.4KN/m2           |
| * Material:          | AI 6005 T5         |
| *Standard: AS/       | NZS 1170, Sgs, Tuv |

# \* 10 years warranty, 20 years duration

### Main Components



#### Main Installation Guide



## Roof Clamps









# **Flat Roof Ballasted Mount**

Stonergy Flat Roof Ballasted Mounting is made of aluminum 6005 T5 with light weight, strong structure, faster installation, and lower cost, it is applicable to the open field, not only residential projects but also big commercial projects.



# Main Components



#### Main Installation Guide







### Main Parameters

\* Installation Site: Flat roof

\* Fixed Angle: 5°-60°

\* Adjustable Angle: 10°-15°, 15°-30°, 30°-45°

\* Max Wind Speed: 60m/s

\* Max Snow Load: 1.4KN/m2

\* Material: AI 6005 T5

\* Standard: AS/NZS 1170, Sgs, Tuv

\* 12 years warranty, 25 years duration



### Structure Type

#### General Type



#### Strengthening Triangle Type





# **Flat Roof Triangle Mount**

Stonergy Flat Roof Triangle Mounting is made of aluminum 6005 T5