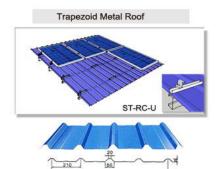

# **Solar Metal Roof Mount**

Stonergy Metal Roof Solar Mounting System is made of aluminum 6005 T5 with light weight, strong structure, fester installation, and lower cost, it is applicable to the open field, not only residential projects but also big commercial projects.

| * Installation Site: | Metal roof         |
|----------------------|--------------------|
| * Installation Angl  | e: 5°-60°          |
| * Max Wind Speed     | : 60m/s            |
| * Max Snow Load:     | 1.4KN/m2           |
| * Material:          | AI 6005 T5         |
| *Standard: AS/       | NZS 1170, Sgs, Tuv |