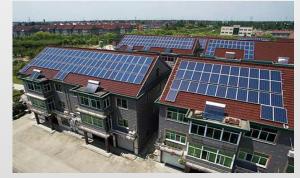

rete Base

| * Installation                  | Site:     | Flat roof                |
|---------------------------------|-----------|--------------------------|
| * Fixed Angle:                  |           | 5°-60°                   |
| * Adjustable                    | Angle: 10 | 0°-15°, 15°-30°, 30°-60° |
| * Max Wind Speed:               |           | 60m/s                    |
| * Max Snow Load:                |           | 1.4KN/m2                 |
| * Material:                     |           | AI 6005 T5               |
| Standard: AS/NZS 1170, Sgs, Tuv |           |                          |
|                                 |           |                          |

\* 12 years warranty, 25 years duration



#### Adjustable Metal Roof Mount





# Project case

























# Project case