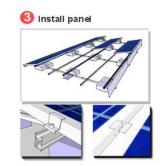

commercial projects.



| * Installation Site: | Metal roof         |
|----------------------|--------------------|
| * Installation Angl  | e: 5°-60°          |
| * Max Wind Speed     | : 60m/s            |
| * Max Snow Load:     | 1.4KN/m2           |
| * Material:          | AI 6005 T5         |
| *Standard: AS/       | NZS 1170, Sgs, Tuv |

# \* 10 years warranty, 20 years duration

### Main Components



#### Main Installation Guide



## Roof Clamps









# **Flat Roof Ballasted Mount**

Stonergy Flat Roof Ballasted Mounting is made of aluminum 6005 T5 with light weight, strong structure, faster installation, and lower cost, it is applicable to the open field, not only residential projects but also big commercial projects.



# Main Components



#### Main Installation Guide







### Main Parameters

\* Installation Site: Flat roof

\* Fixed Angle: 5°-60°

\* Adjustable Angle: 10°-15°, 15°-30°, 30°-45°

\* Max Wind Speed: 60m/s

\* Max Snow Load: 1.4KN/m2

\* Material: AI 6005 T5

\* Standard: AS/NZS 1170, Sgs, Tuv

\* 12 years warranty, 25 years duration



### Structure Type

#### General Type



#### Strengthening Triangle Type





# **Flat Roof Triangle Mount**

Stonergy Flat Roof Triangle Mounting is made of aluminum 6005 T5 with light weight, strong structure, faster installation, and lower cost, it is applicable to the open field, not only residential projects but also big commercial projects.



### Main Components



#### Main Installation Guide









#### **Main Parameters**

Concrete Base

| * Installation                  | Site:     | Flat roof