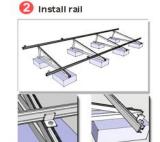

al projects but also big commercial projects.



# Main Components



#### Main Installation Guide







### Main Parameters

\* Installation Site: Flat roof

\* Fixed Angle: 5°-60°

\* Adjustable Angle: 10°-15°, 15°-30°, 30°-45°

\* Max Wind Speed: 60m/s

\* Max Snow Load: 1.4KN/m2

\* Material: AI 6005 T5

\* Standard: AS/NZS 1170, Sgs, Tuv

\* 12 years warranty, 25 years duration



### Structure Type

#### General Type



#### Strengthening Triangle Type





# **Flat Roof Triangle Mount**

Stonergy Flat Roof Triangle Mounting is made of aluminum 6005 T5 with light weight, strong structure, faster installation, and lower cost, it is applicable to the open field, not only residential projects but also big commercial projects.



### Main Components



#### Main Installation Guide









#### **Main Parameters**

Concrete Base

| * Installation                  | Site:     | Flat roof                |
|---------------------------------|-----------|--------------------------|
| * Fixed Angle:                  |           | 5°-60°                   |
| * Adjustable                    | Angle: 10 | 0°-15°, 15°-30°, 30°-60° |
| * Max Wind Speed:               |           | 60m/s                    |
| * Max Snow Load:                |           | 1.4KN/m2                 |
| * Material:                     |           | AI 6005 T5               |
| Standard: AS/NZS 1170, Sgs, Tuv |           |                          |
|                                 |           |                          |

\* 12 years warranty, 25 years duration



#### Adjustable Metal Roof Mount