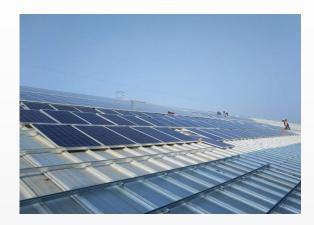

rameters**

Concrete Base

| * Installation                  | Site:     | Flat roof                |
|---------------------------------|-----------|--------------------------|
| * Fixed Angle:                  |           | 5°-60°                   |
| * Adjustable                    | Angle: 10 | 0°-15°, 15°-30°, 30°-60° |
| * Max Wind Speed:               |           | 60m/s                    |
| * Max Snow Load:                |           | 1.4KN/m2                 |
| * Material:                     |           | AI 6005 T5               |
| Standard: AS/NZS 1170, Sgs, Tuv |           |                          |
|                                 |           |                          |

\* 12 years warranty, 25 years duration



#### Adjustable Metal Roof Mount





# Project case

























# Project case