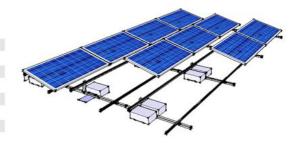

# **Flat Roof Ballasted Mount**

Stonergy Flat Roof Ballasted Mounting is made of aluminum 6005 T5 with light weight, strong structure, faster installation, and lower cost, it is applicable to the open field, not only residential projects but also big commercial projects.

# Main Components