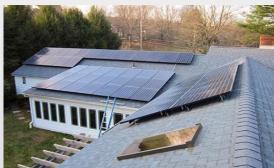

ase

| * Installation                  | Site:     | Flat roof                |
|---------------------------------|-----------|--------------------------|
| * Fixed Angle:                  |           | 5°-60°                   |
| * Adjustable                    | Angle: 10 | 0°-15°, 15°-30°, 30°-60° |
| * Max Wind Speed:               |           | 60m/s                    |
| * Max Snow Load:                |           | 1.4KN/m2                 |
| * Material:                     |           | AI 6005 T5               |
| Standard: AS/NZS 1170, Sgs, Tuv |           |                          |
|                                 |           |                          |

\* 12 years warranty, 25 years duration



#### Adjustable Metal Roof Mount





# Project case

























# Project case