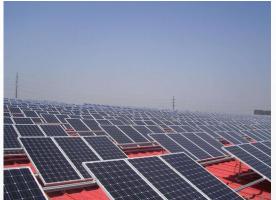

meters**

Concrete Base

| * Installation                  | Site:     | Flat roof                |
|---------------------------------|-----------|--------------------------|
| * Fixed Angle:                  |           | 5°-60°                   |
| * Adjustable                    | Angle: 10 | 0°-15°, 15°-30°, 30°-60° |
| * Max Wind Speed:               |           | 60m/s                    |
| * Max Snow Load:                |           | 1.4KN/m2                 |
| * Material:                     |           | AI 6005 T5               |
| Standard: AS/NZS 1170, Sgs, Tuv |           |                          |
|                                 |           |                          |

\* 12 years warranty, 25 years duration



#### Adjustable Metal Roof Mount





# Project case

























# Project case