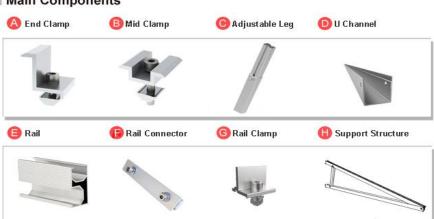

o the open field, not only residential projects but also big commercial projects.



# Main Components



#### Main Installation Guide







### Main Parameters

\* Installation Site: Flat roof

\* Fixed Angle: 5°-60°

\* Adjustable Angle: 10°-15°, 15°-30°, 30°-45°

\* Max Wind Speed: 60m/s

\* Max Snow Load: 1.4KN/m2

\* Material: AI 6005 T5

\* Standard: AS/NZS 1170, Sgs, Tuv

\* 12 years warranty, 25 years duration



### Structure Type

#### General Type



#### Strengthening Triangle Type





# **Flat Roof Triangle Mount**

Stonergy Flat Roof Triangle Mounting is made of aluminum 6005 T5 with light weight, strong structure, faster installation, and lower cost, it is applicable to the open field, not only residential projects but also big commercial projects.



### Main Components



#### Main Installation Guide









#### **Main Parameters**

Concrete Base

| * Installation                  | Site:     | Flat roof                |
|---------------------------------|-----------|--------------------------|
| * Fixed Angle:                  |           | 5°-60°                   |
| * Adjustable                    | Angle: 10 | 0°-15°, 15°-30°, 30°-60° |
| * Max Wind Speed:               |           | 60m/s                    |
| * Max Snow Load:                |           | 1.4KN/m2                 |
| * Material:                     |           | AI 6005 T5               |
| Standard: AS/NZS 1170, Sgs, Tuv |           |                          |
|                                 |           |                          |

\* 12 years warranty, 25 years duration