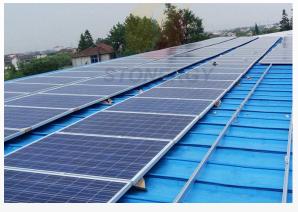

rs**

Concrete Base

| * Installation                  | Site:     | Flat roof                |
|---------------------------------|-----------|--------------------------|
| * Fixed Angle:                  |           | 5°-60°                   |
| * Adjustable                    | Angle: 10 | 0°-15°, 15°-30°, 30°-60° |
| * Max Wind Speed:               |           | 60m/s                    |
| * Max Snow Load:                |           | 1.4KN/m2                 |
| * Material:                     |           | AI 6005 T5               |
| Standard: AS/NZS 1170, Sgs, Tuv |           |                          |
|                                 |           |                          |

\* 12 years warranty, 25 years duration



#### Adjustable Metal Roof Mount





# Project case

























# Project case