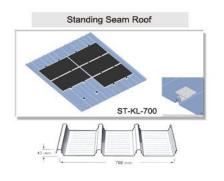

# **Solar Metal Roof Mount**

Stonergy Metal Roof Solar Mounting System is made of aluminum 6005 T5 with light weight, strong structure, fester installation, and lower cost, it is applicable to the open field, not only residential projects but also big commercial projects.

| * Installation Site: | Metal roof         |
|----------------------|--------------------|
| * Installation Angl  | e: 5°-60°          |
| * Max Wind Speed     | : 60m/s            |
| * Max Snow Load:     | 1.4KN/m2           |
| * Material:          | AI 6005 T5         |
| *Standard: AS/       | NZS 1170, Sgs, Tuv |